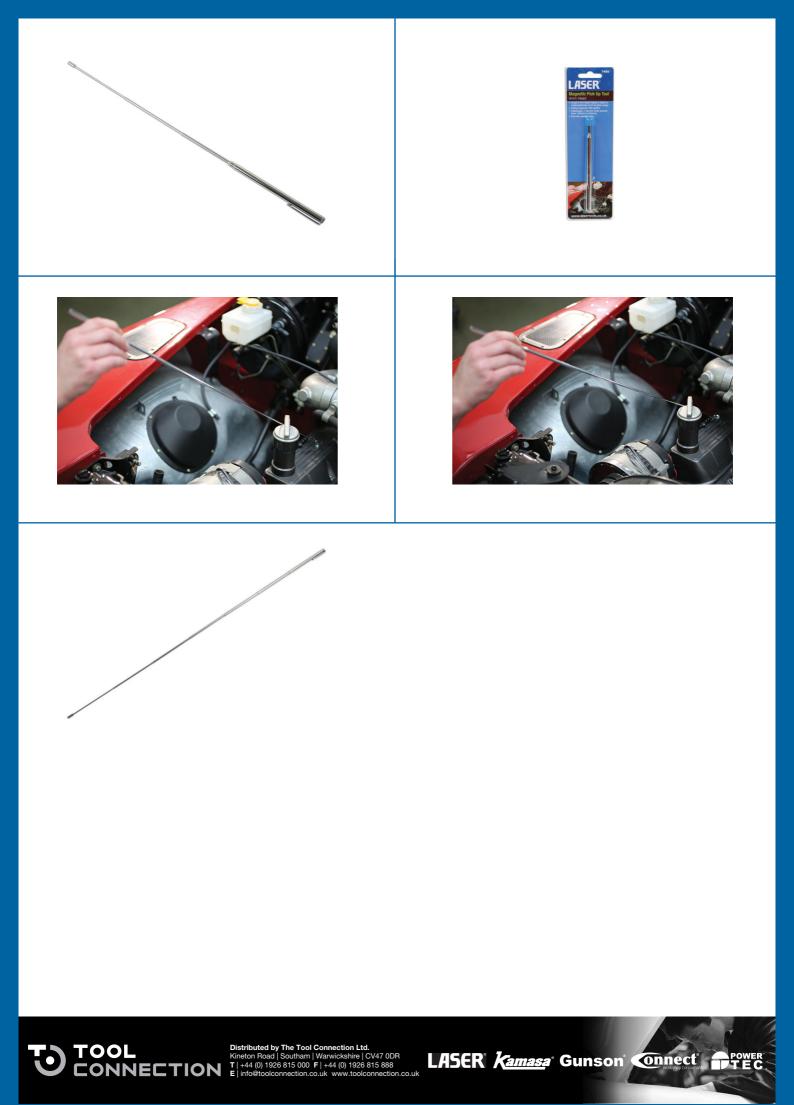

## **Magnetic Pick Up Tool - 4mm Head**

Magnetic pick-up tool, with a long telescopic reach of 640mm and a lift capacity of up to 200g, ideal for retrieval from deep, hard to access areas. The small head, just 4mm diameter, is ideal for small apertures, including cleaning debris from glow plug housings. The tool folds up to a compact length of 150mm and there is a clip for convenient pocket storage.

## Additional Information

- Small head, ideal for small apertures such as glow plugs.
- · Lifting capacity up to 200g.
- 4mm diameter magnetic head.
- Telescopic extends from 130mm to 640mm.
- · Includes pocket clip.